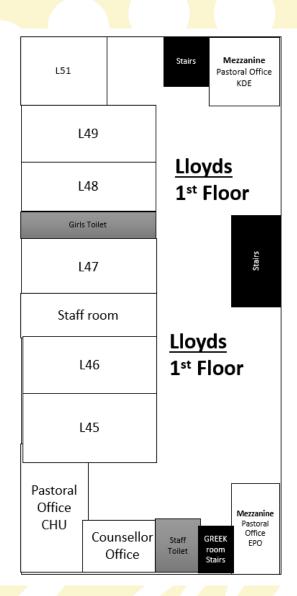

|
| Elena Bashiardes                                 |                |                                         |
|                                                  |                |                                         |
| Human Resources Manager                          | 22799515       | Lilian.Tourapi@englishschool.ac.cy      |
| Lilian Tourapi                                   |                |                                         |
| School Nurse                                     | 22799366       | nurse@englishschool.ac.cy               |
| Despina Giannikouri                              |                |                                         |



## **SECTION A – Our Campus**

## **Overview of our Campus**





## **Main Building**







## **Lloyds Building**





## **Newham Building**







## **The Science Building**







# <u>SECTION B – Board of Management, Senior Leadership Team and School Staff</u>

## **Board of Management**

The Board of Management governs the English School. This Board comprises prominent local figures, including, in many cases, former pupils of the School and is appointed by the Council of Ministers of the Government of Cyprus.

The Board of Management meets once or twice per month to discuss broad financial or strategic matters of importance relating to the School.

The Board may be contacted via the Board Secretary (board@englishschool.ac.cy).

#### Our Board members are:

A brief biography of our board members can be found on our website by clicking this link: http://www.englishschool.ac.cy/board-of-management.

|