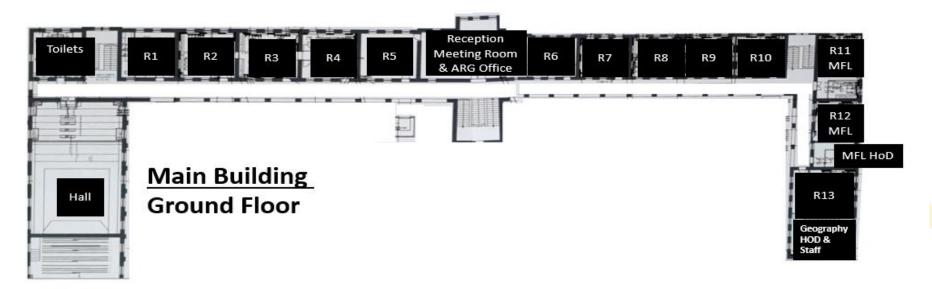

ashiardes@englishschool.ac.cy    |
| Elena Bashiardes                                 |                |                                         |
|                                                  |                |                                         |
| Human Resources Manager                          | 22799515       | Lilian.Tourapi@englishschool.ac.cy      |
| Lilian Tourapi                                   |                |                                         |
| School Nurse                                     | 22799366       | nurse@englishschool.ac.cy               |
| Despina Giannikouri                              |                |                                         |



## **SECTION A – Our Campus**

## **Overview of our Campus**





## **Main Building**







## **Lloyds Building**





## **Newham Building**







## **The Science Building**







# <u>SECTION B – Board of Management, Senior Leadership Team and School Staff</u>

## **Board of Management**

The Board of Management governs the English School. This Board comprises prominent local figures, including, in many cases, former pupils of the School and is appointed by the Council of Ministers of the Government of Cyprus.

The Board of Management meets once or twice per month to discuss broad financial or strategic matters of importance relating to the School.

The Board may be contacted via the Board Secretary (board@englishschool.ac.cy).

#### Our Board members are:

A brief biography of our board members can be found on our website by clicking this link: http://www.englishschool