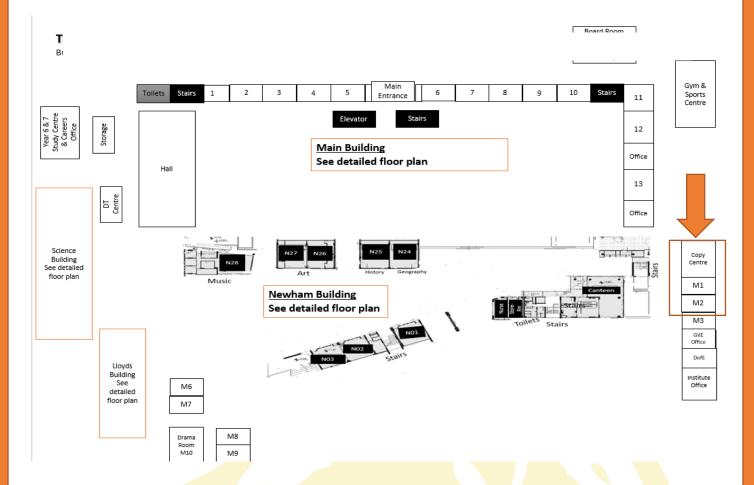

## **Main Building**

## **Lloyds Building**

## **Newham Building**

## **The Science Building**