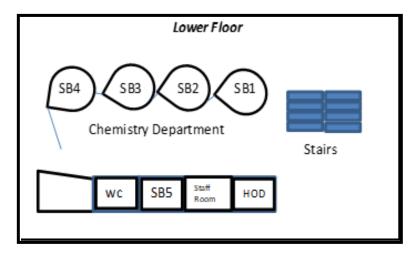

|                                         |
|                                                  |                |                                         |
| Human Resources Manager                          | 22799515       | Lilian.Tourapi@englishschool.ac.cy      |
| Lilian Tourapi                                   |                |                                         |
| School Nurse                                     | 22799366       | nurse@englishschool.ac.cy               |
| Despina Giannikouri                              |                |                                         |



## **SECTION A – Our Campus**

## **Overview of our Campus**





## **Main Building**







## **Lloyds Building**





## **Newham Building**







## **The Science Building**







# <u>SECTION B – Board of Management, Senior Leadership Team and School Staff</u>

## **Board of Management**

The Board of Management governs the English School. This Board comprises prominent local figures, including, in many cases, former pupils of the School and is appointed by the Council of Ministers of the Government of Cyprus.

The Board of Management meets once or twice per month to discuss broad financial or strategic matters of importance relating to the School.

The Board may be contacted via the Board Secretary (board@englishschool.ac.cy).

#### Our Board members are:

A brief biography of our board members can be found on our website by clicking this link: http://www.englishschool.ac.cy/board-of-management.

| • | Mr Charalambos Josephides    | <b>Board Chairman</b>