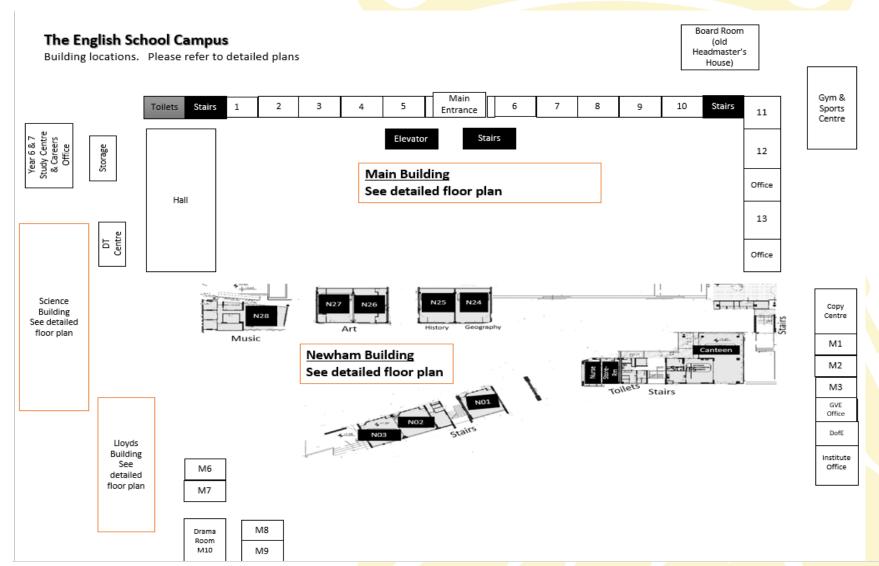

| 22799322       | Elena.Bashiardes@englishschool.ac.cy    |
| Elena Bashiardes                                 |                |                                         |
|                                                  |                |                                         |
| Human Resources Manager                          | 22799515       | Lilian.Tourapi@englishschool.ac.cy      |
| Lilian Tourapi                                   |                |                                         |
| School Nurse                                     | 22799366       | nurse@englishschool.ac.cy               |
| Despina Giannikouri                              |                |                                         |



## **SECTION A – Our Campus**

## **Overview of our Campus**





## **Main Building**







## **Lloyds Building**





## **Newham Building**







## **The Science Building**







# <u>SECTION B – Board of Management, Senior Leadership Team and School Staff</u>

## **Board of Management**

The Board of Management governs the English School. This Board comprises prominent local figures, including, in many cases, former pupils of the School and is appointed by the Council of Ministers of the Government of Cyprus.

The Board of Management meets once or twice per month to discuss broad financial or strategic matters of importance relating to the School.

The Board may be contacted via the Board Secretary (board@englishschool.ac.cy).

#### Our Board members are:

A brief biography of our board members can be found on our website by clicking this li