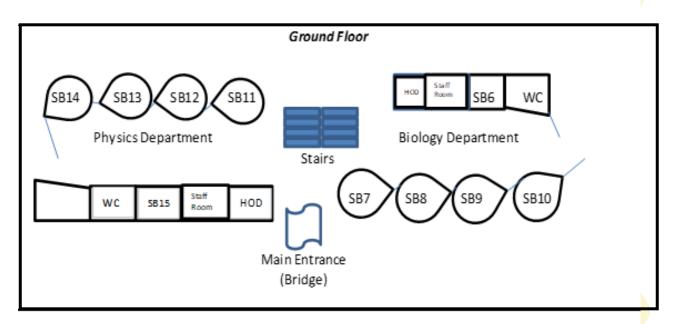

|                                         |
|                                                  |                |                                         |
| Human Resources Manager                          | 22799515       | Lilian.Tourapi@englishschool.ac.cy      |
| Lilian Tourapi                                   |                |                                         |
| School Nurse                                     | 22799366       | nurse@englishschool.ac.cy               |
| Despina Giannikouri                              |                |                                         |



## **SECTION A – Our Campus**

## **Overview of our Campus**





## **Main Building**







## **Lloyds Building**





## **Newham Building**







## **The Science Building**







# <u>SECTION B – Board of Management, Senior Leadership Team and School Staff</u>

## **Board of Management**

The Board of Management governs the English School. This Board comprises prominent local figures, including, in many cases, former pupils of the School and is appointed by the Council of Ministers of the Government of Cyprus.

The Board of Management meets once or twice per month to discuss broad financial or strategic matters of importance relating to the School.

The Board may be contacted via the Board Secretary (board@englishschool.ac.cy).

#### Our Board members are:

A brief biography of our board members can be found on our website by clicking this link: http://www.englishschool.ac.cy/board-of-management.

| • | Mr Charalambos Josephides    | <b>Board Chairman</b>     |