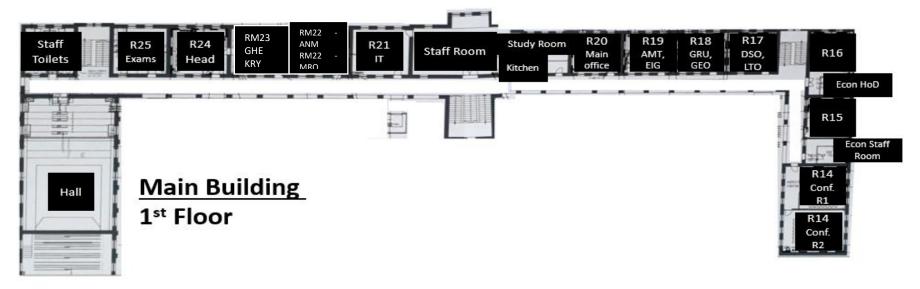

.Bashiardes@englishschool.ac.cy    |
| Elena Bashiardes                                 |                |                                         |
|                                                  |                |                                         |
| Human Resources Manager                          | 22799515       | Lilian.Tourapi@englishschool.ac.cy      |
| Lilian Tourapi                                   |                |                                         |
| School Nurse                                     | 22799366       | nurse@englishschool.ac.cy               |
| Despina Giannikouri                              |                |                                         |



## **SECTION A – Our Campus**

## **Overview of our Campus**





## **Main Building**







## **Lloyds Building**





## **Newham Building**







## **The Science Building**







# <u>SECTION B – Board of Management, Senior Leadership Team and School Staff</u>

## **Board of Management**

The Board of Management governs the English School. This Board comprises prominent local figures, including, in many cases, former pupils of the School and is appointed by the Council of Ministers of the Government of Cyprus.

The Board of Management meets once or twice per month to discuss broad financial or strategic matters of importance relating to the School.

The Board may be contacted via the Board Secretary (board@englishschool.ac.cy).

#### Our Board members are:

A brief biography of our board members can be found on our website by clicking this link: http://www.englishscho