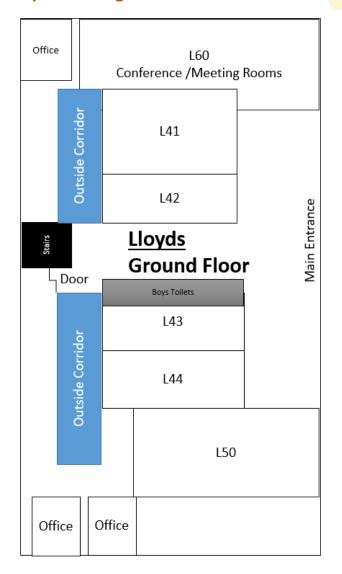

y    |
| Elena Bashiardes                                 |                |                                         |
|                                                  |                |                                         |
| Human Resources Manager                          | 22799515       | Lilian.Tourapi@englishschool.ac.cy      |
| Lilian Tourapi                                   |                |                                         |
| School Nurse                                     | 22799366       | nurse@englishschool.ac.cy               |
| Despina Giannikouri                              |                |                                         |



## **SECTION A – Our Campus**

## **Overview of our Campus**





## **Main Building**







## **Lloyds Building**





## **Newham Building**







## **The Science Building**







# <u>SECTION B – Board of Management, Senior Leadership Team and School Staff</u>

## **Board of Management**

The Board of Management governs the English School. This Board comprises prominent local figures, including, in many cases, former pupils of the School and is appointed by the Council of Ministers of the Government of Cyprus.

The Board of Management meets once or twice per month to discuss broad financial or strategic matters of importance relating to the School.

The Board may be contacted via the Board Secretary (board@englishschool.ac.cy).

#### Our Board members are:

A brief biography of our board members can be found on our website by clicking this link: http://www.englishschool.ac.cy/board-of-management.