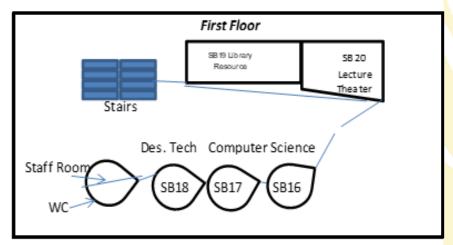

|                                         |
|                                                  |                |                                         |
| Human Resources Manager                          | 22799515       | Lilian.Tourapi@englishschool.ac.cy      |
| Lilian Tourapi                                   |                |                                         |
| School Nurse                                     | 22799366       | nurse@englishschool.ac.cy               |
| Despina Giannikouri                              |                |                                         |



## **SECTION A – Our Campus**

## **Overview of our Campus**





## **Main Building**







## **Lloyds Building**





## **Newham Building**







## **The Science Building**







# <u>SECTION B – Board of Management, Senior Leadership Team and School Staff</u>

## **Board of Management**

The Board of Management governs the English School. This Board comprises prominent local figures, including, in many cases, former pupils of the School and is appointed by the Council of Ministers of the Government of Cyprus.

The Board of Management meets once or twice per month to discuss broad financial or strategic matters of importance relating to the School.

The Board may be contacted via the Board Secretary (board@englishschool.ac.cy).

#### Our Board members are:

A brief biography of our board members can be found on our website by clicking this link: http://www.englishschool.ac.cy/board-of-management.

| • | Mr Charalambos Josephides    | <b>Board Chairman</b>     |
|